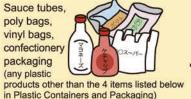

Remove nozzle and pierce hole in spray cans

**PET bottles** ペットボトル

1. Remove the cap

2. Remove the label

3. Wash with water

Remove all

**Plastic containers** and packaging (4 Restricted Types)

容器包装 プラスチック (4品目限定)

Detergent, sauce, shampoo, conditioner, dressing

lids

Remove any caps

and pumps and dispose as burnable waste

Pudding, jelly, yoghurt, lactobacillus drinks

Cups

### · Please rinse lightly to remove soiling.

注意事項

- · Do not include very soiled items.
- · Please separate cans into aluminum and steel.
- · Please be sure to pierce a hole in spray cans.
- · Please remove any caps from bottles and separate into clear/brown/other. Depending on the material of the cap, please separate into burnable waste/aluminum/steel.
- · Any plastic containers or packaging other than the 4 restricted types, or very soiled items, should be disposed as burnable waste.
- · Paper cartons with aluminum lining, brown interior or plastic nozzles cannot be recycled, so please dispose as burnable waste.
- Please dispose of used edible oil in the designated containers at the collection point.
- · Any oil other than edible oil may not be disposed of.
- Solidified edible oil may not be disposed of.
- · Please put fluorescent lights in cases without breaking them.
- · Batteries are unburnable waste.