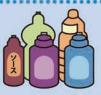

#### Containers and Packaging/Recyclable Waste 容器包装・資源ごみ

Cans **Bottles** Spray cans

空き缶・空きびん スプレー缶

Aluminum cans, steel cans, beverage cans, tin cans, confectionery/seaweed cans, aluminum trays, metal

Bottles (separated by color) Clear/Brown/Other

Remove nozzle and pierce hole in spray cans

**PET bottles** ペットボトル

1. Remove the cap

2. Remove the label

3. Wash with water

Remove all

**Plastic containers** and packaging (4 Restricted Types)

容器包装 プラスチック (4品目限定)

Detergent, sauce, shampoo, conditioner, dressing

lids

Remove any caps

and pumps and dispose as burnable waste

Pudding, jelly, yoghurt, lactobacillus drinks

Cups