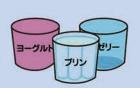

Detergent, sauce, shampoo, conditioner, dressing

lids

Remove any caps

and pumps and dispose as burnable waste

Pudding, jelly, yoghurt, lactobacillus drinks

Cups