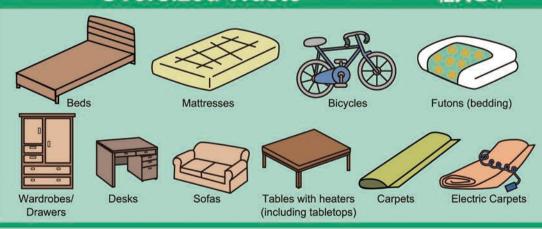

### **Oversized Waste**

#### 粗大ごみ

Burnable Oversized Waste Unburnable Oversized Waste 可燃粗大ごみ

可燃粗大ごみ不燃粗大ごみ

- Large items, less than 2m height x 2m width x 1m depth, and/or less than 80kg, are unable to be disposed of as burnable or unburnable waste.
- · A booking for the oversized waste door to door collection service is required in advance.

#### Toll-free number TEL:0120-538-557

**Customer Service Center Hours:** 

9am ~ 5pm (closed on Sat, Sun, National Holidays and New Year's Holidays).

- · Please apply at least a week before the collection date.
- Please purchase an 800 yen disposal voucher per item for collection.
- Write the collection date and receipt number on the disposal voucher and attach it to the oversized waste item.
- · Please have it outside your entrance before 8am on the day of collection.