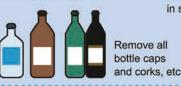

#### Containers and Packaging/Recyclable Waste 容器包装・資源ごみ

Cans **Bottles** Spray cans

空き缶・空きびん スプレー缶

Aluminum cans, steel cans, beverage cans, tin cans, confectionery/seaweed cans, aluminum trays, metal

Bottles (separated by color) Clear/Brown/Other

Remove nozzle and pierce hole in spray cans

**PET bottles** ペットボトル

1. Remove the cap

2. Remove the label

3. Wash with water

Remove all

**Plastic containers** and packaging (4 Restricted Types)

容器包装 プラスチック (4品目限定)